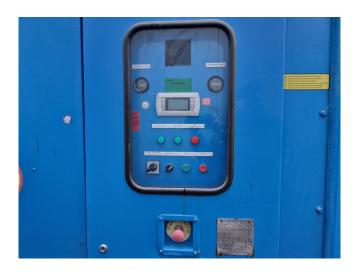

#### Used Aggreko WCC800 MK2

Used Aggreko WCC800 MK2 air-cooled chiller on R134A. Complete with compressors, condenser with 10 fans, Onda shell and tube evaporator and a control cabinet with a Carel pGD<sup>2</sup> controller.