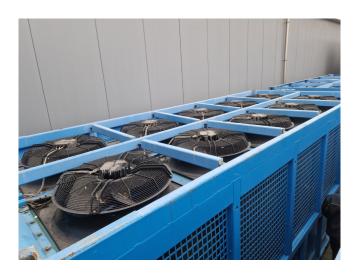

#### Used Aggreko WCC800 MK2

Used Aggreko WCC800 MK2 air-cooled chiller on R134A. Complete with compressors, condenser with 10 fans, Onda shell and tube evaporator and a control cabinet with a Carel pGD<sup>2</sup> controller.