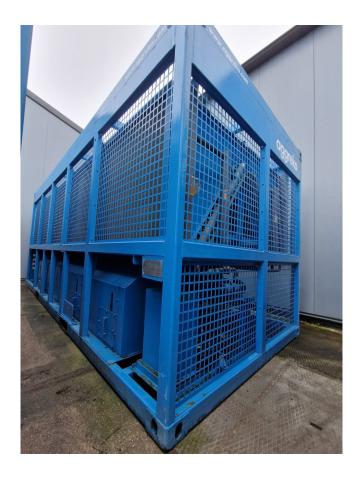

### Aggreko WCC800 MK2

#### Used Aggreko WCC800 MK2

Used Aggreko WCC800 MK2 air-cooled chiller on R134A. Complete with compressors, condenser with 10 fans, Onda shell and tube evaporator and a control cabinet with a Carel pGD<sup>2</sup> controller.