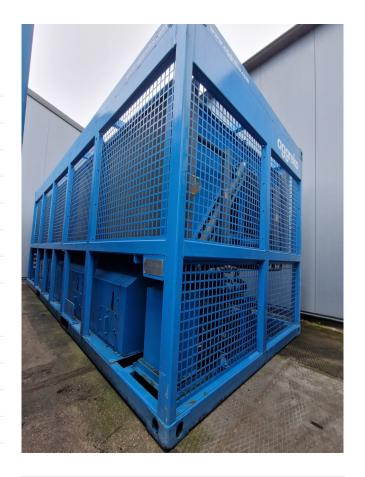

### Aggreko WCC800 MK2

#### Used Aggreko WCC800 MK2

Used Aggreko WCC800 MK2 air-cooled chiller on R134A. Complete with compressors, condenser with 10 fans, Onda shell and tube evaporator and a control cabinet with a Carel pGD<sup>2</sup> controller.