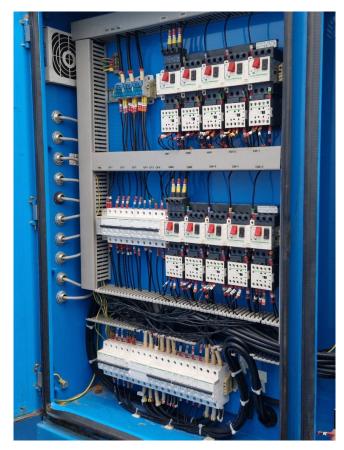

#### Used Aggreko WCC800 MK2

Used Aggreko WCC800 MK2 air-cooled chiller on R134A. Complete with compressors, condenser with 10 fans, Onda shell and tube evaporator and a control cabinet with a Carel pGD<sup>2</sup> controller.