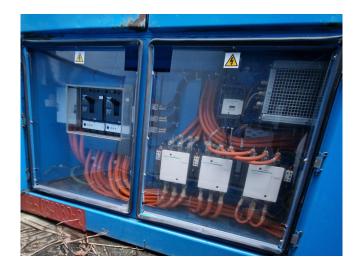

#### Used Aggreko WCC800 MK2

Used Aggreko WCC800 MK2 air-cooled chiller on R134A. Complete with compressors, condenser with 10 fans, Onda shell and tube evaporator and a control cabinet with a Carel pGD<sup>2</sup> controller.