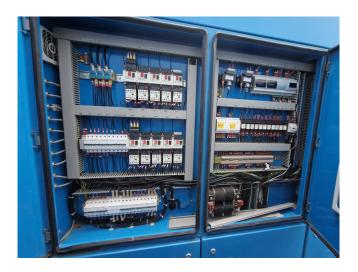

#### Used Aggreko WCC800 MK2

Used Aggreko WCC800 MK2 air-cooled chiller on R134A. Complete with compressors, condenser with 10 fans, Onda shell and tube evaporator and a control cabinet with a Carel pGD<sup>2</sup> controller.