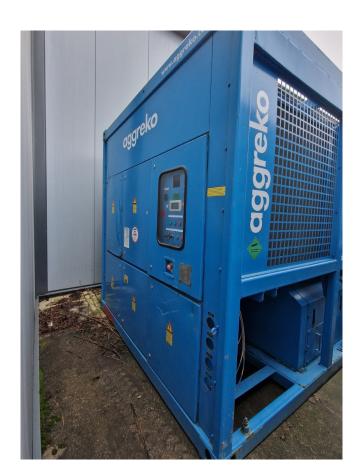

### **Specifications**

| Brand            | Aggreko                |
|------------------|------------------------|
| Туре             | WCC800 MK2             |
| Product type     | Air Cooled Chiller     |
| Capacity kW      | 800,0                  |
| Capacity Tons    | 227,5                  |
| Refrigerant      | Freon                  |
| Refrigerant Type | R134A                  |
| Weight in kg.    | 9650 kg                |
| Sizes            | 6060x2430x2600 mm      |
|                  | (LxWxH)                |
| Display          | Carel pGD <sup>2</sup> |
| Number of fans   | 10                     |
| Remarks          | Y.o.b. 2015            |
| Stock            | 1                      |
|                  |                        |

#### Used Aggreko WCC800 MK2

Used Aggreko WCC800 MK2 air-cooled chiller on R134A. Complete with compressors, condenser with 10 fans, Onda shell and tube evaporator and a control cabinet with a Carel pGD<sup>2</sup> controller.