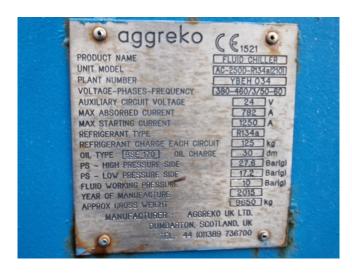

### **Specifications**

| Brand            | Aggreko                |
|------------------|------------------------|
| Туре             | WCC800 MK2             |
| Product type     | Air Cooled Chiller     |
| Capacity kW      | 800,0                  |
| Capacity Tons    | 227,5                  |
| Refrigerant      | Freon                  |
| Refrigerant Type | R134A                  |
| Weight in kg.    | 9650 kg                |
| Sizes            | 6060x2430x2600 mm      |
|                  | (LxWxH)                |
| Display          | Carel pGD <sup>2</sup> |
| Number of fans   | 10                     |
| Remarks          | Y.o.b. 2015            |
| Stock            | 1                      |
|                  |                        |

#### Used Aggreko WCC800 MK2

Used Aggreko WCC800 MK2 air-cooled chiller on R134A. Complete with compressors, condenser with 10 fans, Onda shell and tube evaporator and a control cabinet with a Carel pGD<sup>2</sup> controller.