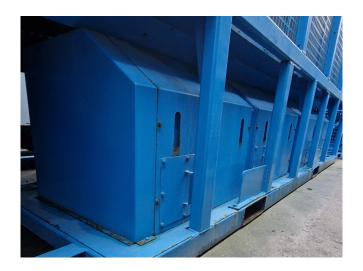

#### Used Aggreko WCC800 MK2

Used Aggreko WCC800 MK2 air-cooled chiller on R134A. Complete with compressors, condenser with 10 fans, Onda shell and tube evaporator and a control cabinet with a Carel pGD<sup>2</sup> controller.