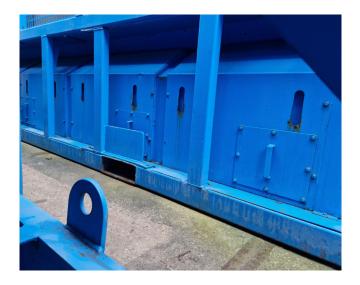

#### Used Aggreko WCC800 MK2

Used Aggreko WCC800 MK2 air-cooled chiller on R134A. Complete with compressors, condenser with 10 fans, Onda shell and tube evaporator and a control cabinet with a Carel pGD<sup>2</sup> controller.