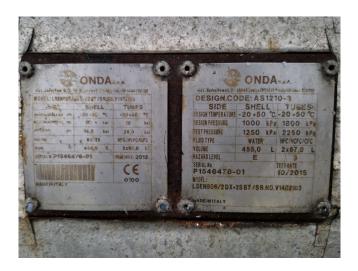

#### Used Aggreko WCC800 MK2

Used Aggreko WCC800 MK2 air-cooled chiller on R134A. Complete with compressors, condenser with 10 fans, Onda shell and tube evaporator and a control cabinet with a Carel pGD<sup>2</sup> controller.