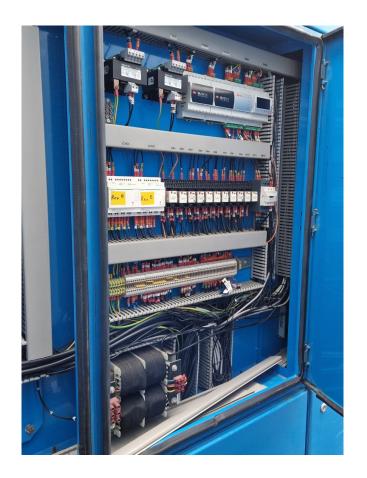

#### Used Aggreko WCC800 MK2

Used Aggreko WCC800 MK2 air-cooled chiller on R134A. Complete with compressors, condenser with 10 fans, Onda shell and tube evaporator and a control cabinet with a Carel pGD<sup>2</sup> controller.