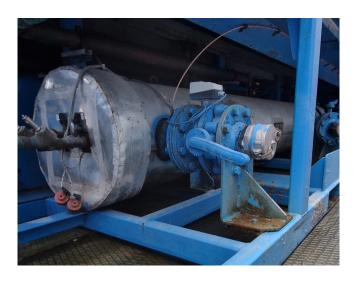

#### Used Aggreko WCC800 MK2

Used Aggreko WCC800 MK2 air-cooled chiller on R134A. Complete with compressors, condenser with 10 fans, Onda shell and tube evaporator and a control cabinet with a Carel pGD<sup>2</sup> controller.